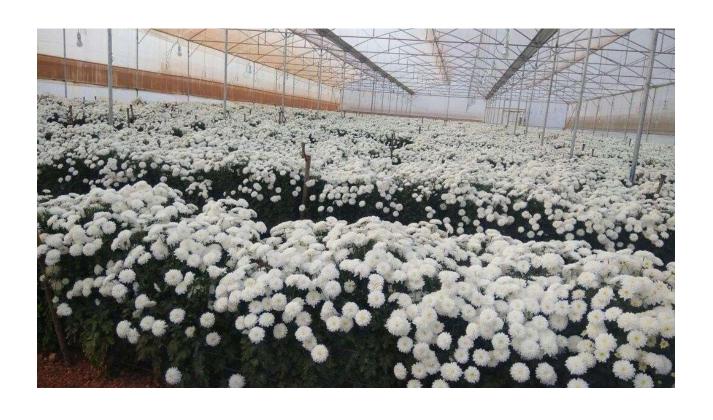

## Protected Cultivation – High Value Flowers (Chrysanthemum)

| Name of farmer Sri. Devineni Lakshmi Narayana |                       |  |
|-----------------------------------------------|-----------------------|--|
| Name of farmer's father                       | Anjaiah               |  |
| Village                                       | Chinna kothapalli     |  |
| Mandal                                        | Addanki               |  |
| District                                      | Bapatla               |  |
| Name of the crop                              | Chrysanthemum         |  |
| Technology Adopted                            | Protected Cultivation |  |